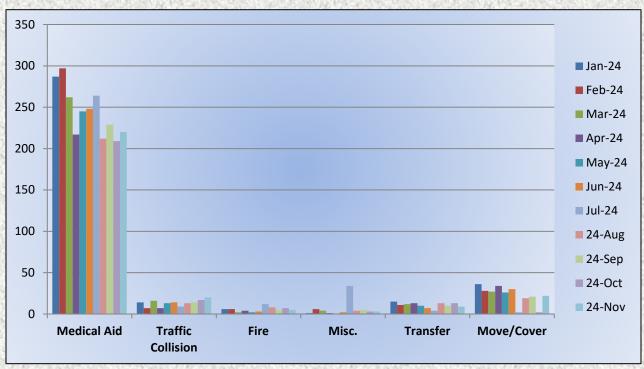

## El Dorado County Fire Protection District

# Station 25 Run Statistics November 2024



**ENGINE 25: 265 Total Calls** 

Medical Aid- 182

Fire- 10

Traffic Collision- 19

Public Assist - 21

Misc. - 20

Move/Cover-5



Medical Aid- 220

Fire-5

Traffic Collision- 20

Transfer -9

Misc.-3

Move/Cover - 22











## El Dorado County Fire Protection District



#### Monthly Run Statistics and Call Break Down November 2024 Engine Companies and Medic Units

Total Responses for Engine Companies: 565







## El Dorado County Fire Protection District





Total Responses for Medic Units: 1,215







#### Engine 25 Call Volume and Locations November 2024









### **Medic 25 Monthly Statistics Comparison**