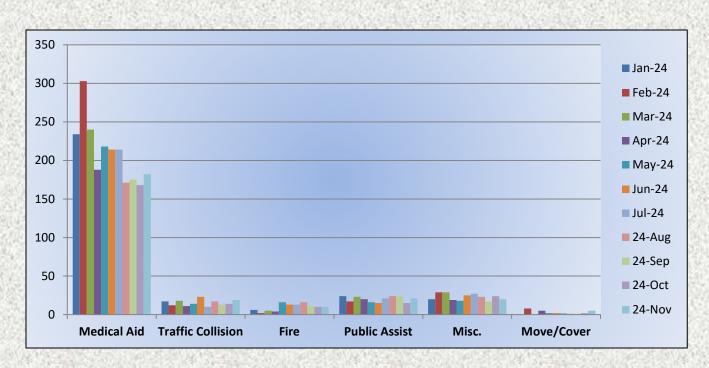

## El Dorado County Fire Protection District

# Station 25 Run Statistics November 2024



**ENGINE 25: 265 Total Calls** 

Medical Aid- 182

Fire- 10

Traffic Collision- 19

Public Assist - 21

Misc. - 20

Move/Cover-5



Medical Aid- 220

Fire-5

Traffic Collision- 20

Transfer -9

Misc.-3

Move/Cover - 22











## El Dorado County Fire Protection District



#### Monthly Run Statistics and Call Break Down November 2024 Engine Companies and Medic Units

Total Responses for Engine Companies: 565







## El Dorado County Fire Protection District





Total Responses for Medic Units: 1,215







#### Engine 25 Call Volume and Locations November 2024









### **Medic 25 Monthly Statistics Comparison**