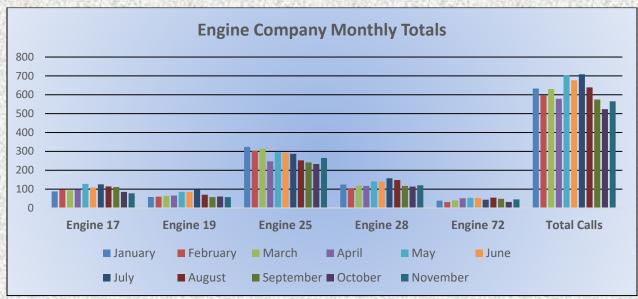

#### Monthly Run Statistics and Call Break Down November 2024 Engine Companies and Medic Units

Total Responses for Engine Companies: 565