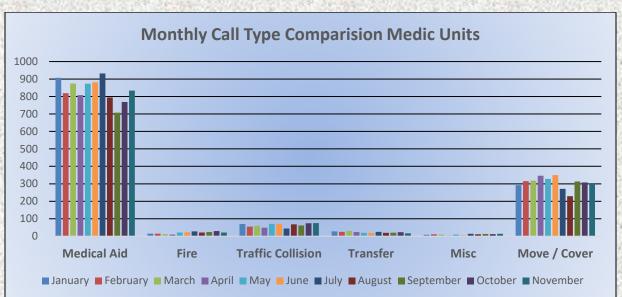

#### Monthly Run Statistics and Call Break Down November 2024 Engine Companies and Medic Units

Total Responses for Engine Companies: 565

## El Dorado County Fire Protection District

Total Responses for Medic Units: 1,215