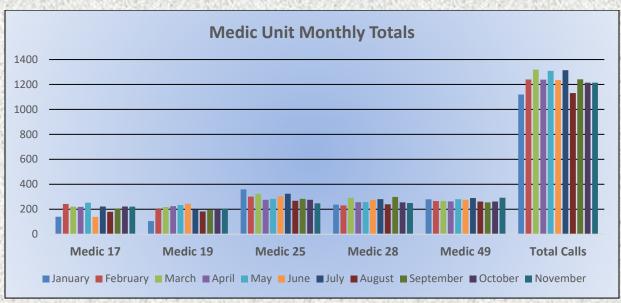

## El Dorado County Fire Protection District

Total Responses for Medic Units: 1,215