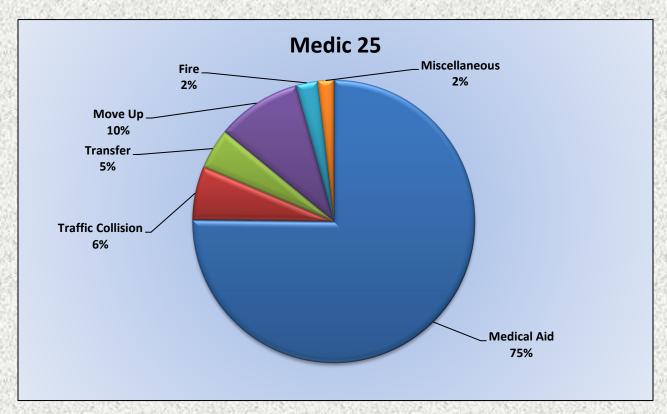

Medical Aid- 220

Fire-5

Traffic Collision- 20

Transfer -9

Misc.-3

Move/Cover - 22

### **Medic 25 Monthly Statistics Comparison**