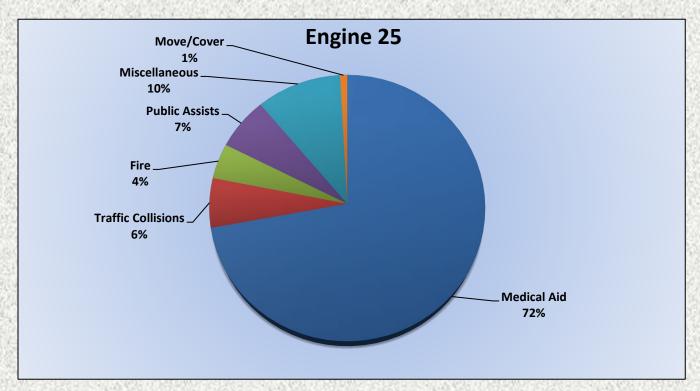

# Station 25 Run Statistics November 2024

**ENGINE 25: 265 Total Calls** 

Medical Aid- 182

Fire- 10

Traffic Collision- 19

Public Assist - 21

Misc. - 20

Move/Cover-5

#### Engine 25 Call Volume and Locations November 2024