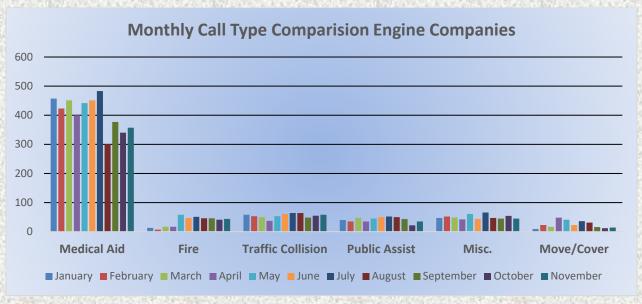

#### Monthly Run Statistics and Call Break Down November 2024 Engine Companies and Medic Units

Total Responses for Engine Companies: 565